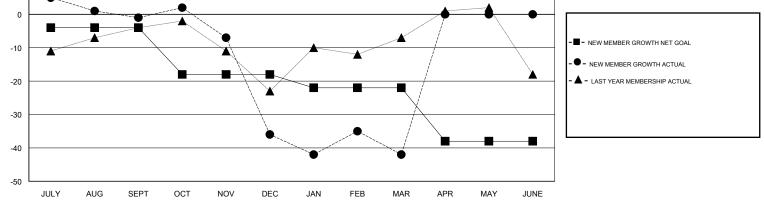

## MONTHLY MEMBERSHIP PROGRESS REPORT

District 11 A2

Results as of: 3/31/2017

|          | MICHIGAN |
|----------|----------|
| LUCATION | MICHIGAN |

| GMT:                  | THOMAS | S MATNEY      |           | LOCATION MICHIGAN     |               |                                                                |                                                              | GMT CA                                             |  |
|-----------------------|--------|---------------|-----------|-----------------------|---------------|----------------------------------------------------------------|--------------------------------------------------------------|----------------------------------------------------|--|
|                       | Clubs  |               |           |                       | Members       |                                                                |                                                              |                                                    |  |
| RESULTS FOR 2016-2017 |        |               |           | RESULTS FOR 2016-2017 |               |                                                                |                                                              |                                                    |  |
| QUARTI                | ER     | NEW CLUB GOAL | NEW CLUBS | DROPPED CLUBS         | QUARTER       | NEW MEMBER GROWTH<br>NET GOAL (not reinstated<br>or transfers) | NEW MEMBER<br>GROWTH ACTUAL (not<br>reinstated or transfers) | DROPPED<br>MEMBERS ACTUAL<br>(including transfers) |  |
| JULY/AU               | G/SEPT | 0             | 0         | 0                     | JULY/AUG/SEPT | -4                                                             | 20                                                           | 21                                                 |  |
| OCT/NO                | V/DEC  | 0             | 0         | 1                     | OCT/NOV/DEC   | -14                                                            | 24                                                           | 59                                                 |  |
| JAN/FEB               | /MAR   | 0             | 0         | 0                     | JAN/FEB/MAR   | -4                                                             | 35                                                           | 41                                                 |  |
| APR/MAY               | Y/JUNE | 0             | 0         | 0                     | APR/MAY/JUNE  | -16                                                            | 0                                                            | 0                                                  |  |